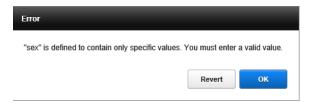

#### How to input Gender:

Click the column and select "M" or "F".

Gender cannot be input directly.

Input of the other alphabetical character would be error.