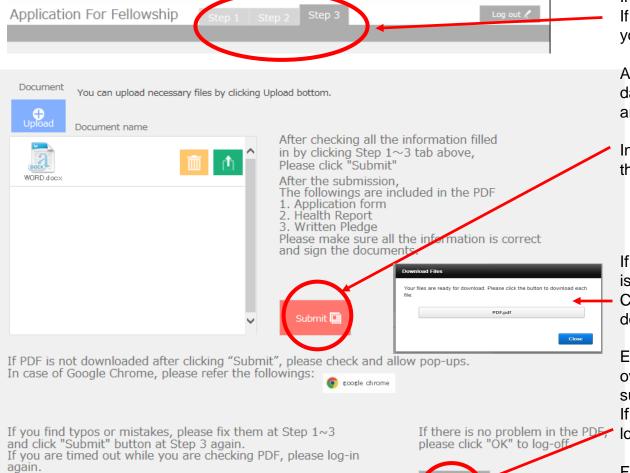

Click "Download" bottom and click "OK" in the following view.

Click the button of a file to open it.

Then, click "Close".

Input data in columns in Step1, Step2 and Step3. If you want to go back to previous Step, click the tab you want.

After filling all necessary columns, examine input data from Step1 to Step3 again and amend if there are incorrect data before submission.

In case of no incorrect data, click [Submit] button in the bottom of Step3.

If [Submit] button is clicked, view of "Download Files" is appeared.

Click the button of PDF file of application to download.

Examine the PDF and if there are incorrect data or oversight, login the web system, amend and submit again.

If there are no incorrect data, click "OK" button to log out.

Finally, Print out the PDF file, sign and send it with other necessary documents to Local Secretary.