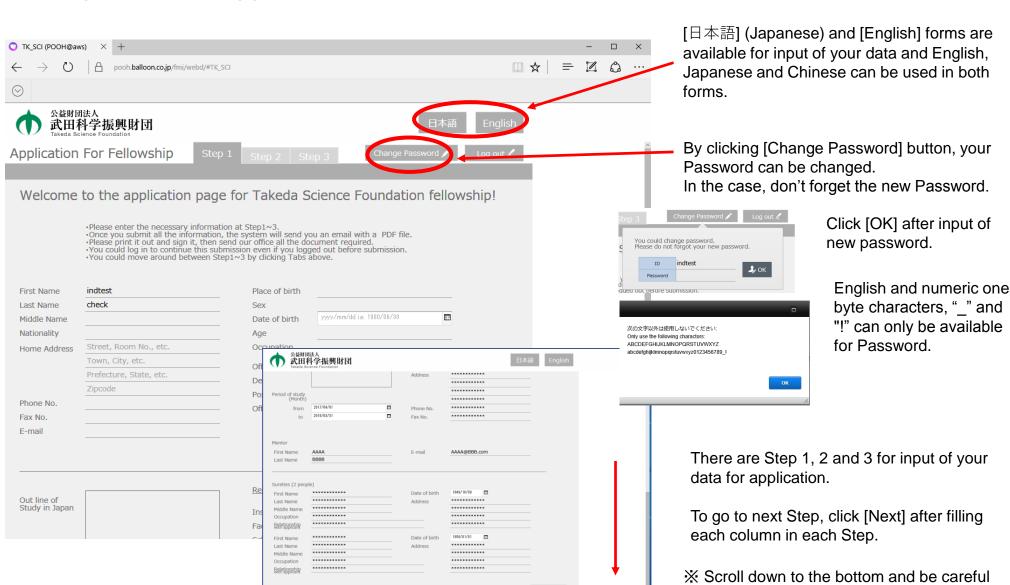

Click "Download" bottom and click "OK" in the following view.

Click the button of a file to open it.

Then, click "Close".

Input data in columns in Step1, Step2 and Step3. If you want to go back to previous Step, click the tab you want.

After filling all necessary columns, examine input data from Step1 to Step3 again and amend if there are incorrect data before submission.

In case of no incorrect data, click [Submit] button in the bottom of Step3.