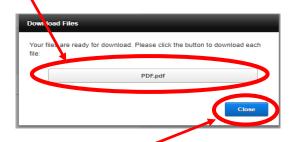

If [Submit] button is clicked, view of "Download Files" is appeared.

Click the button of PDF file of application to download.

Examine the PDF and if there are incorrect data or oversight, login the web system, amend and submit again.

If there are no incorrect data, click "OK" button to log out.

Finally, Print out the PDF file, sign and send it with other necessary documents to Local Secretary.