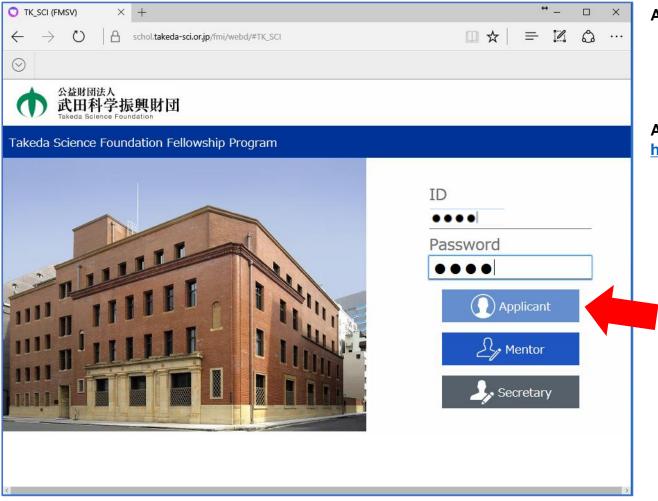

#### **Access URL:**

https://schol.takeda-sci.or.jp/fmi/webd/TK\_SCI

(1)

By using the available browser in PC. access to the above URL.

\*Smartphone is not available.

(2)

Log in by clicking [Applicant] button after input of ID and Password which are informed from Local Secretary.

(3)

If you cannot Log in, try again after a while.