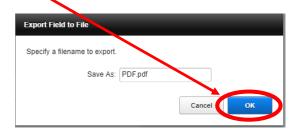

Click "Download" bottom and click "OK" in the following view.

Click the button of a file to open it.

Then, click "Close".

Input data in columns in Step1, Step2 and Step3. If you want to go back to previous Step, click the tab you want.