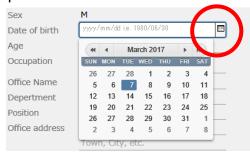

#### How to input Date:

Click calendar mark icon and select proper date in the calendar appeared by the click. Or double click the column of date and input proper date directly without calendar. But if the format is incorrect, "Error" message will be appeared as shown in the left.

**XExample of proper input: 2017/01/01** 