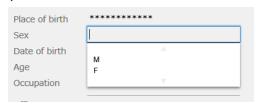

#### How to input Gender:

Click the column and select "M" or "F".

Gender cannot be input directly.

Input of the other alphabetical character would be error.