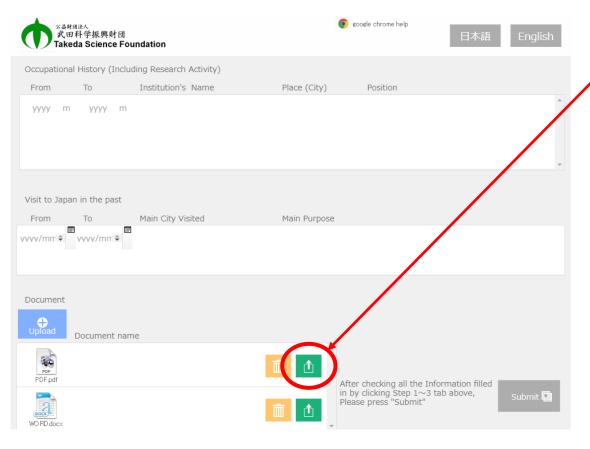

Click "Download" bottom and click "OK" in the following view.

Click the button of a file to open it.

Then, click "Close".

Input data in columns in Step1, Step2 and Step3. If you want to go back to previous Step, click the tab you want.