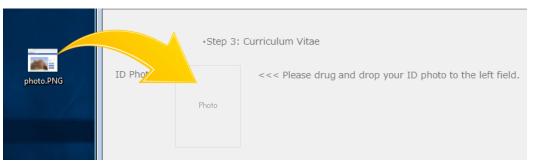

#### How to attach ID Photo:

Drug and drop your ID photo (PNG or JPEG file) from desktop view to square space of "Photo" by using mouse as shown in the left. If you want to change the photo, drug and drop a new photo on the first one.