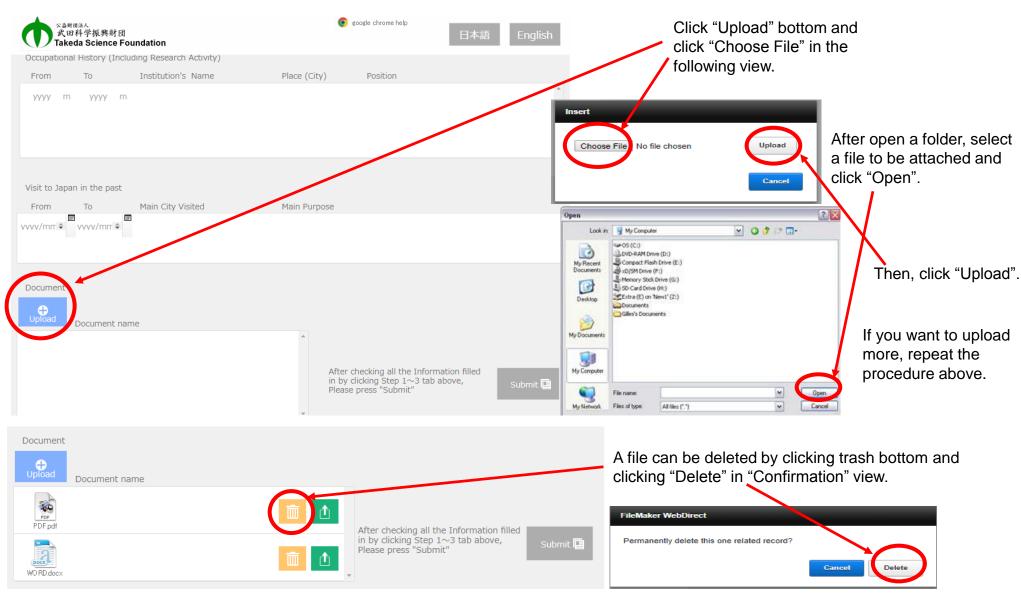

Click "Download" bottom and click "OK" in the following view.

Click the button of a file to open it.

Then, click "Close".

Input data in columns in Step1, Step2 and Step3. If you want to go back to previous Step, click the tab you want.