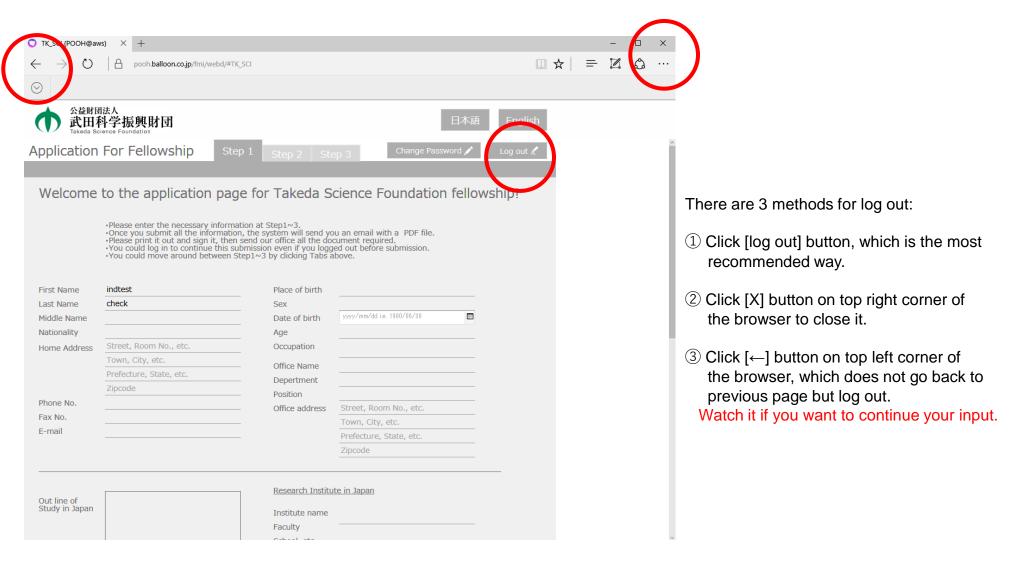

### 4. Input Data of Applicant

not to leave column open.

If there are no incorrect data, click "OK" button to log out.

Finally, Print out the PDF file, sign and send it with other necessary documents to Local Secretary.