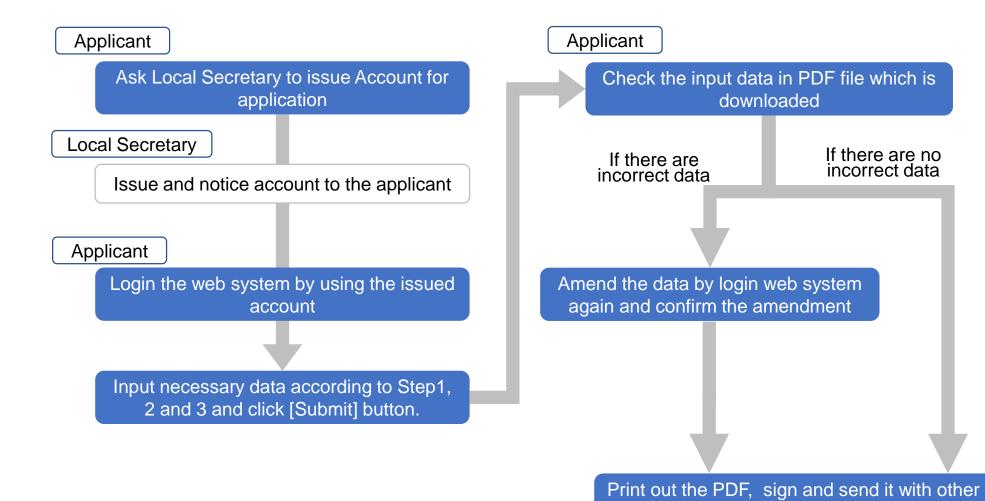

# Website Application System for TSF Fellowship Operating Manual for <u>Applicant</u>



#### Takeda Science Foundation Fellowship Program



ID

**Password** 



**Applicant** 





## 1. Operation Flow



necessary documents to Local Secretary.



#### 2. Log in Website Application System





**Available Browser:** 

**6 6 8** Chrome 48 or higher Internet Explorer 11.x Microsoft Edge 25 or higher Safari 9.x

#### **Access URL:**

https://schol.takeda-sci.or.jp/fmi/webd/TK\_SCI

(1)

By using the available browser in PC. access to the above URL.

\*Smartphone is not available.

(2)

Log in by clicking [Applicant] button after input of ID and Password which are informed from Local Secretary.

(3)

If you cannot Log in, try again after a while.









### 4. Input Data of Applicant





not to leave column open.

## 5. Note for Input of Your Data



#### How to input Gender:





Click the column and select "M" or "F".

Gender cannot be input directly.

Input of the other alphabetical character would be error.

#### How to input D