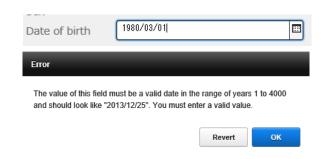

#### How to input Date:

Click calendar mark icon and select proper date in the calendar appeared by the click. Or double click the column of date and input proper date directly without calendar. But if the format is incorrect, "Error" message will be appeared as shown in the left.

**XExample of proper input: 2017/01/01** 